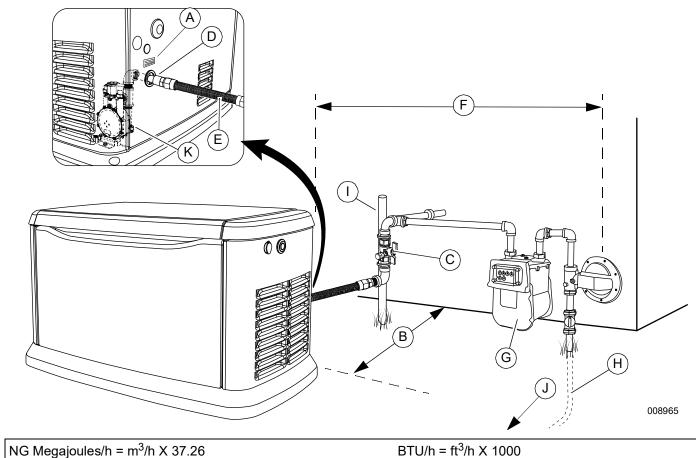

## **Natural Gas Installation (Typical)**

| $BTO/n = 10^{\circ}/n \times 37.20$ |                                                                                                                                                                                   |
|-------------------------------------|-----------------------------------------------------------------------------------------------------------------------------------------------------------------------------------|
| А                                   | Fuel data decal                                                                                                                                                                   |
| В                                   | Minimum distance from rear obstruction—see unit installation manual for distance requirements                                                                                     |
| С                                   | Manual fuel shutoff valve (pressure port optional)<br>Must be located no more than 6 ft (1.83 m) away from fuel inlet                                                             |
| D                                   | Pipe fittings (field supplied)                                                                                                                                                    |
| E                                   | Flexible fuel line                                                                                                                                                                |
| F                                   | Verify clearance with gas provider. Regulator should be a minimum of 5 ft (1.5 m) from generator. Local codes and regulator manufacturer may have further clearance requirements. |
| G                                   | Size gas meter for generator set operating at FULL load plus all appliance loads                                                                                                  |
| Н                                   | For underground installations, verify piping system for code compliance                                                                                                           |
| I                                   | Reinforcing rod with clamps                                                                                                                                                       |
| J                                   | To gas main                                                                                                                                                                       |
| К                                   | Sediment trap                                                                                                                                                                     |

Figure 3-3. Natural Gas Installation (typical)